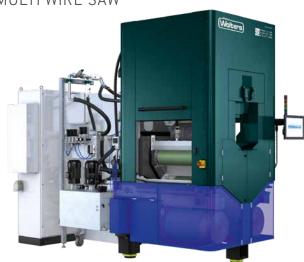

# DW 292-300

MULTI WIRE SAW

WORK PIECE DIMENSIONS: MAX. Ø 305 MM × 650 MM

## 12" WAFER AT HIGHEST PRECISION AND THROUGHPUT

High wire speed and acceleration

Minimized deflection roller amount

High process automation

SMART SLICING TECHNOLOGY FOR SEMICONDUCTOR WAFERING

#### HIGHLIGHTS DW 292-300

- Slurry and Diamond Wire compatible
- Fast and easy change to Diamond Wire
- High throughput:
  35 m/s wire speed,
  12 m/s² acceleration
- ∅ 60 µm wire capability

- Perfect accessibility for daily operation
- Robust machine: Mineral cast, low temperature dependency, low vibration, low noise
- Shortest wire path in market: easy wire set-up and constant tension
- New HMI on 19" touch screen, production assistant, global process recipes, easy to train, easy to use
- Option: Automatic cutting fluid exchange
- Option: MES interface (SECS/GEM300)

Long load length for high output

Optimized axis distance for higher wafer quality

Easy operation for higher yield

| TECHNICAL DATA                  | DW 292-300 FEATURES                  |
|---------------------------------|--------------------------------------|
| Web length [mm]                 | 660                                  |
| Max. work piece dimensions [mm] | Ø305×650                             |
| Wire speed [m/sec]              | Slurry: 20 / DW: 35                  |
| Wire acceleration [m/s²]        | Slurry: 8 (< 3 s) / DW: 12 (< 3.5 s) |
| Min. wire diameter [µm]         | 60                                   |
| Max. wire tension [N]           | 45                                   |
| Deflection Roller [pcs]         | 6                                    |
| Wire guide roller [pcs]         | 3                                    |
| Cutting fluid tank [1]          | 300                                  |
| Machine dimensions [L×W×H] [mm] | 3800×1380×2860                       |
| Machine weight [kg]             | 10600                                |