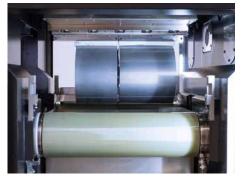

# DW 292-300

MULTI WIRE SAW

WORK PIECE DIMENSIONS: MAX. Ø 305 MM × 650 MM

## 12" WAFER AT HIGHEST PRECISION AND THROUGHPUT

High wire speed and acceleration

Minimized deflection roller amount

High process automation

SMART SLICING TECHNOLOGY FOR SEMICONDUCTOR WAFERING

Long load length for high output

Optimized axis distance for higher wafer quality

Easy operation for higher yield

| TECHNICAL DATA                  | DW 292-300 FEATURES                  |
|---------------------------------|--------------------------------------|
| Web length [mm]                 | 660                                  |
| Max. work piece dimensions [mm] | Ø305×650                             |
| Wire speed [m/sec]              | Slurry: 20 / DW: 35                  |
| Wire acceleration [m/s²]        | Slurry: 8 (< 3 s) / DW: 12 (< 3.5 s) |
| Min. wire diameter [µm]         | 60                                   |
| Max. wire tension [N]           | 45                                   |
| Deflection Roller [pcs]         | 6                                    |
| Wire guide roller [pcs]         | 3                                    |
| Cutting fluid tank [1]          | 300                                  |
| Machine dimensions [L×W×H] [mm] | 3800×1380×2860                       |
| Machine weight [kg]             | 10600                                |