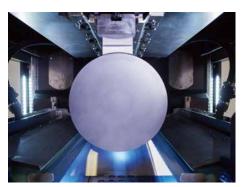

# DW 292-300

MULTI WIRE SAW

WORK PIECE DIMENSIONS: MAX. Ø 305 MM × 650 MM

## 12" WAFER AT HIGHEST PRECISION AND THROUGHPUT

High wire speed and acceleration

Minimized deflection roller amount

High process automation

SMART SLICING TECHNOLOGY FOR SEMICONDUCTOR WAFERING