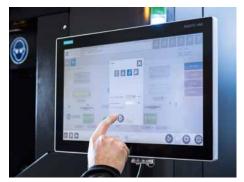

#### HIGHLIGHTS DW 292-300

- Slurry and Diamond Wire compatible
- Fast and easy change to Diamond Wire
- High throughput:
  35 m/s wire speed,
  12 m/s² acceleration
- ∅ 60 µm wire capability

- Perfect accessibility for daily operation
- Robust machine: Mineral cast, low temperature dependency, low vibration, low noise
- Shortest wire path in market: easy wire set-up and constant tension
- New HMI on 19" touch screen, production assistant, global process recipes, easy to train, easy to use
- Option: Automatic cutting fluid exchange
- Option: MES interface (SECS/GEM300)